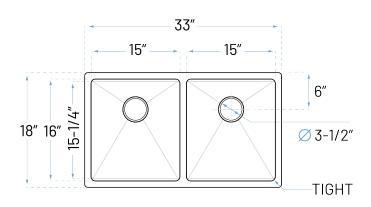

## **Technical Specs**

a. Drain Size : 3-1/2"

b. Outer Dimensions : 33" x 18" x 10-1/8"

c. Bowl Sizes : 15" x 15-1/4"

d. Water Depth : 10"
e. Cabinet Width : 36"
f. Corner Radius : 15mm