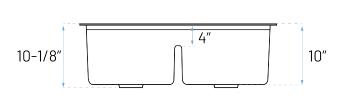

## **Technical Specs**

a. Drain Size : 3-1/2"

b. Outer Dimensions : 33" x 18" x 10-1/8"

c. Bowl Sizes : 15" x 15-1/4"

d. Water Depth : 10"
e. Cabinet Width : 36"
f. Corner Radius : 15mm