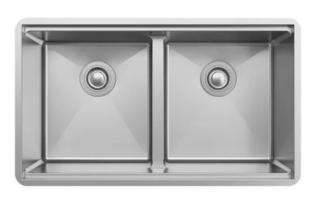

## **SPECIFICATION SHEET**

Stainless Steel - Tight Radius Undermount Sink Double Bowl Kitchen Sink

### **Product Features**

a. Installation type: Undermount

b. Material: 304 Stainless Steel, 18 gauge

c. Drain hole locations: Rear

d. Sound Pad